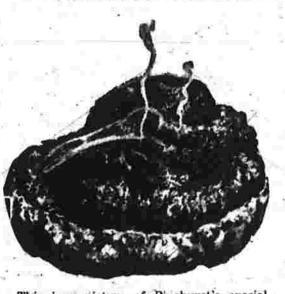

Police Arrests

Loes claimed he tagged Ken Aspromonte of Washington down play at home in yesterday's 5-2 victory for Senators, mpermental pitcher tossed his glove, cap and the ball down on the ground. When the ball rolled to backstop, another Washington run scored. Loes was ejected from game, fined \$100 and auspended indefinitely by Oriole Manager Paul Richards. Loes glove lies in foreground. (AP Photofax).