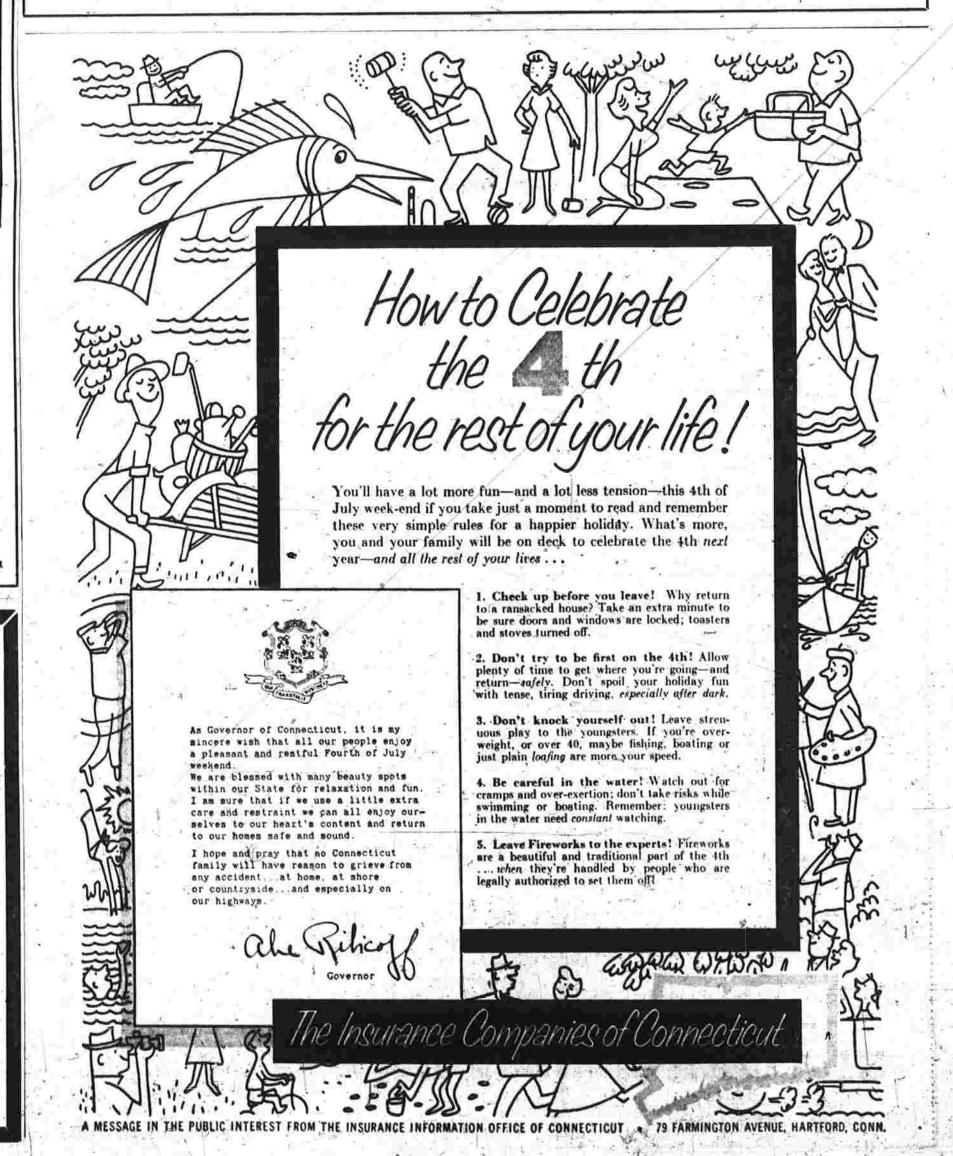

VOL. LXXVII, NO. 206

Manchester Evening Herald

MANCHESTER, CONN., MONDAY, JUNE 2, 1958

The Weather recent of U. S. Wenther Bure

tional Safety Council's pre-holiday in 1948.

estimate of 350.

Ned H. Dearborn, president of the council, said "disappointment over the size of the toll is all the accidents over Connecticut's Metallic accidents over Connecticut'